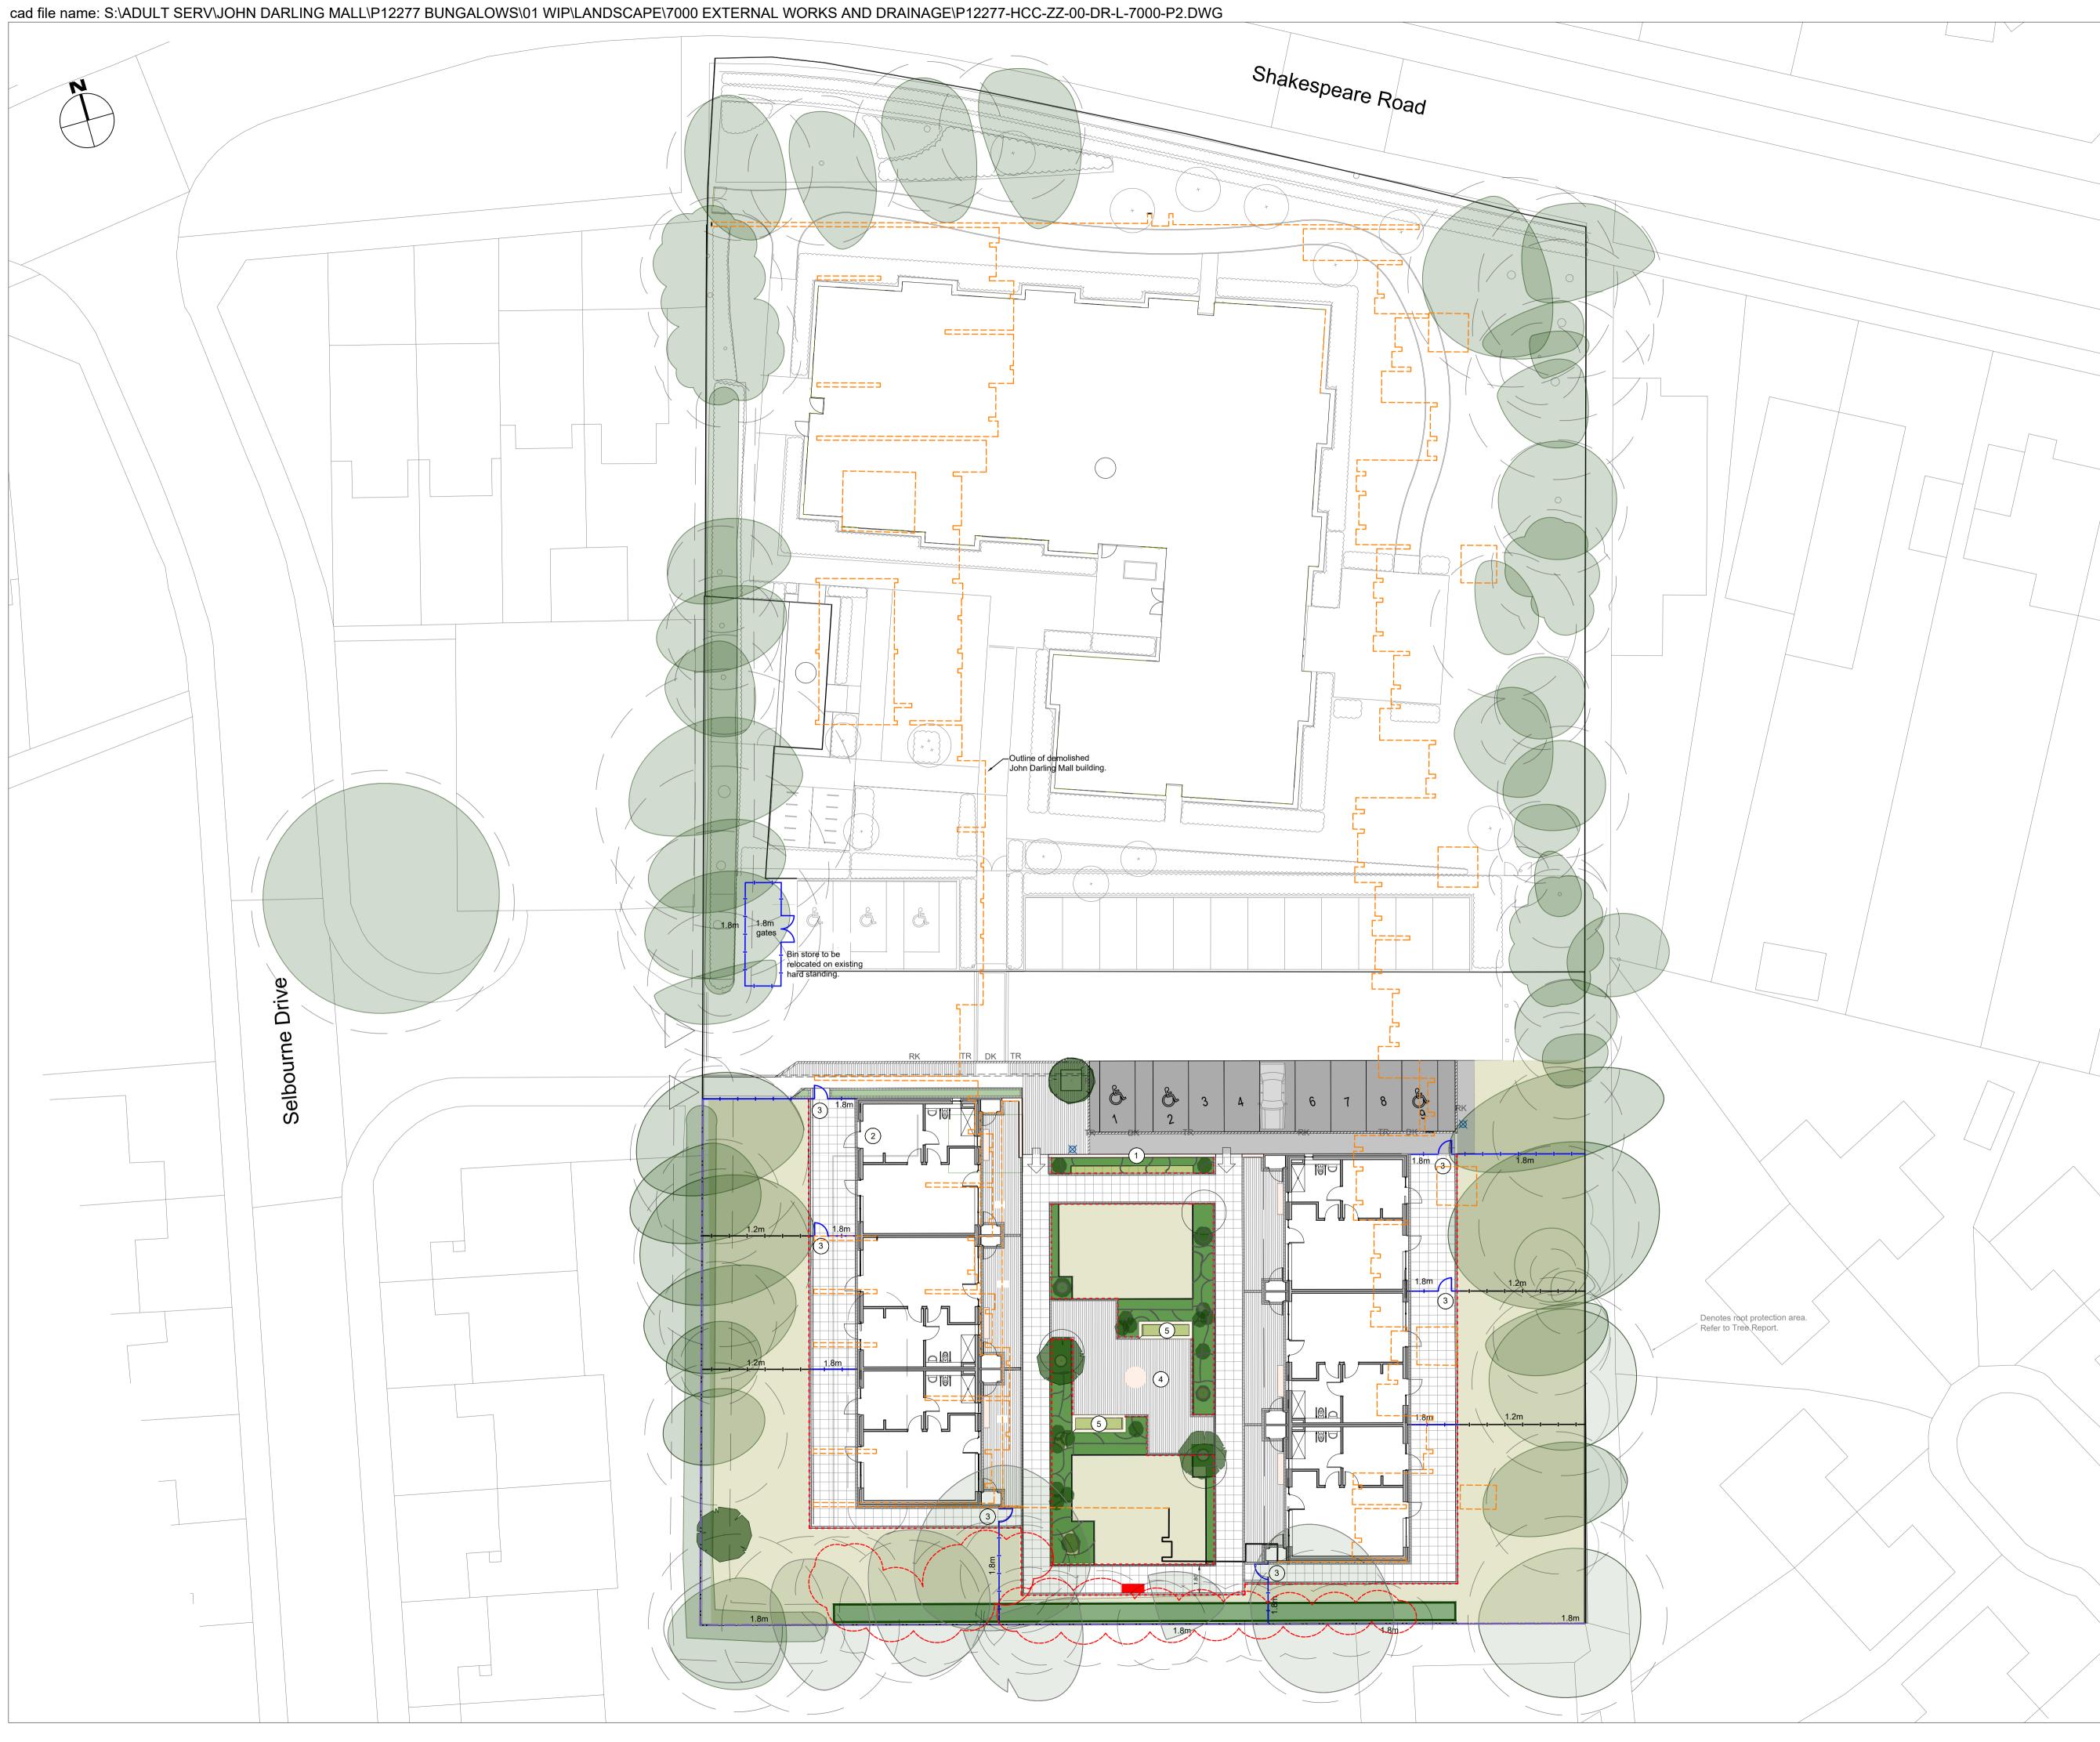

# Key:

- (1) Brick wall to match building (1.0m height)
- 2 Existing bin store
- 3 Gate
- 4 Social gathering space
- 5 Raised brick planters

#### Hard landscape

|     | Existing fence to be replaced with timber fencing                                     |
|-----|---------------------------------------------------------------------------------------|
|     | Q22/ 120A Coated macadam paving vehicular areas -<br>parking bays                     |
|     | Q22/ 125B Coated macadam paving pedestrian areas                                      |
|     | Q25/ 215E Concrete flag paving                                                        |
|     | Q25/ 600B Concrete sett paving                                                        |
| —ı— | Proposed high quality timber fence with matching gates<br>heights as noted on drawing |
|     | Q50/220B Proposed bench                                                               |

#### <u>Soft landscape</u>

| P3           | Bungalow positions amended                                                                                 | 12/12/2020 |    |      |
|--------------|------------------------------------------------------------------------------------------------------------|------------|----|------|
| Thre<br>76 H | Description<br>Property Services,<br>e Minsters House,<br>igh Street, Winchester SO23 8UL<br>01962) 847801 | Date       | By | Chkd |