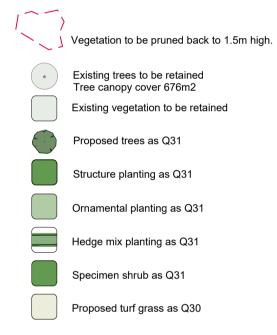

#### <u>Soft landscape</u>

| P3           | Bungalow positions amended                                                                                 | 12/12/2020 |    |      |
|--------------|------------------------------------------------------------------------------------------------------------|------------|----|------|
| Thre<br>76 H | Description<br>Property Services,<br>e Minsters House,<br>igh Street, Winchester SO23 8UL<br>01962) 847801 | Date       | By | Chkd |